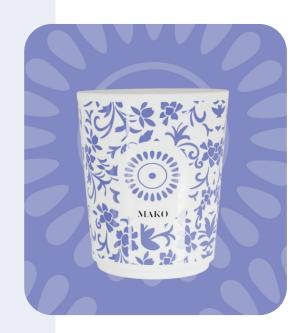

# The Medea cup

# Impressive cup

The delicate shapes, smooth surface and subtle details of our porcelain cups make them not only pleasant to use, but also fit perfectly into various interior styles. Coming in two sizes, Medea is perfect for colorful prints all around.