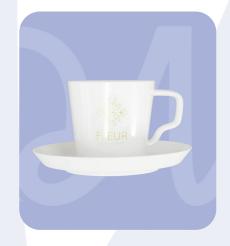

### Elegant cup

The Prince set is an elegant cup whose style refers to the Prince mug. Thin-walled with an eye-catching handle, it is the quintessence of good taste. Combine these two unique products into a prestigious set that will delight all customers.

# Sophisticated set

A sophisticated set of a cup and a beautiful saucer, Medea set, enriched with an interesting coloring, will elevate the promoted brand above the competition.