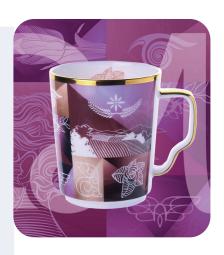

# Impressive cup

The delicate shapes, smooth surface and subtle details of our porcelain cups make them not only pleasant to use, but also fit perfectly into various interior styles. Coming in two sizes, Medea is perfect for colorful prints all around.