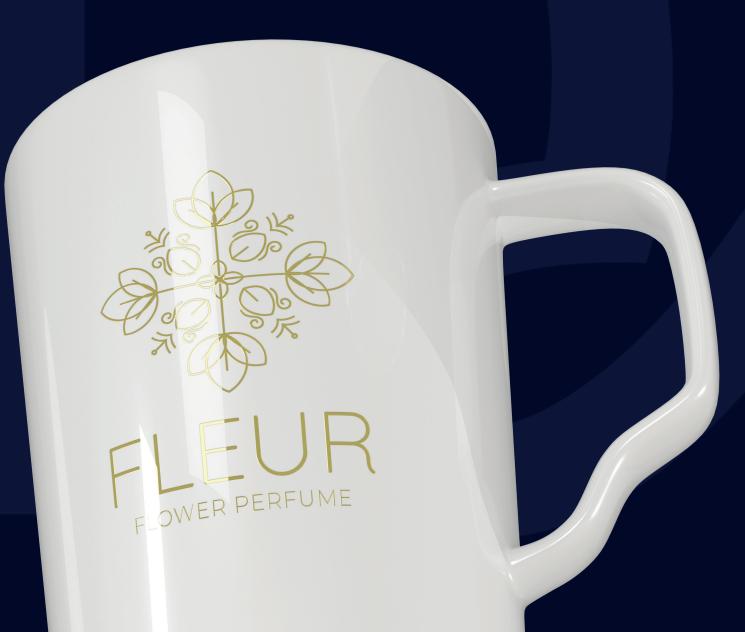

### Exclusive model

The Prince mug is an exclusive model with an interesting shape. Extremely light with thin and straight walls that perfectly highlight the branding on them. It is available in two capacity versions.

## It has a wide range of decoration possibilities. A golden rim or a golden handle will perfectly emphasize the prestige of the brand.

Rich

branding