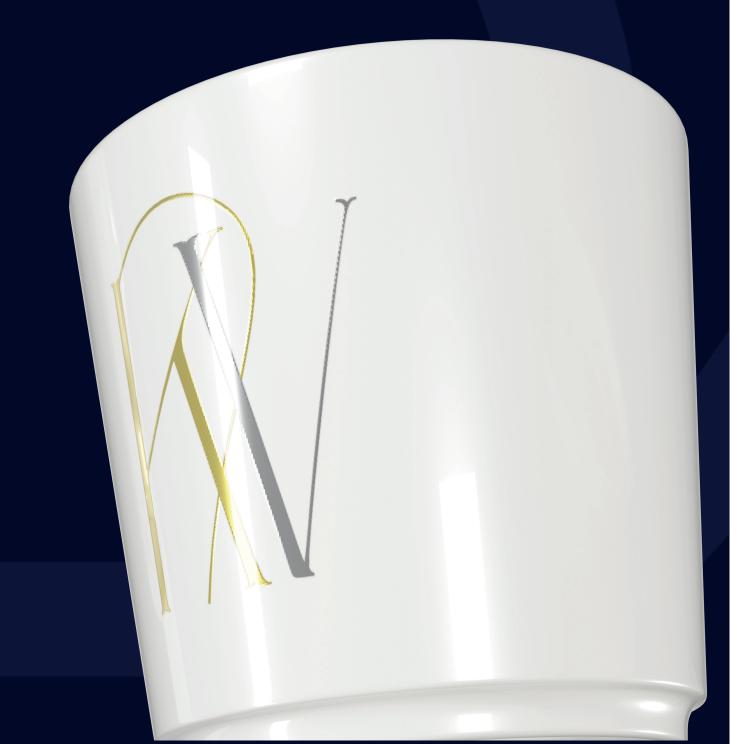

### Exclusive model

The Prince mug is an exclusive model with an interesting shape. Extremely light with thin and straight walls that perfectly highlight the branding on them. It is available in two capacity versions.

## It has a wide range of decoration possibilities. A golden rim or a golden handle will perfectly emphasize the prestige of the brand.

Rich

branding