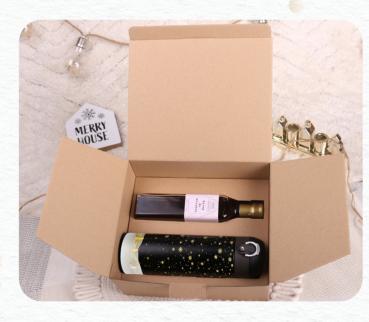

### 9. Frosty Cheer

Perfect for winter trips, a warming set consisting of a Mars thermal mug, ideally suited for sophisticated decorations, and a "mulled wine" syrup full of aromatic spices, which will enhance the taste of tea, coffee, red wine or desserts. Set in a dedicated Snowy package with a selected decoration.\*

#### Specification of the presented decoration: P9 (Galaxy Digital 360)

Enlight packaging options - see page 14-15

\*The presented decoration serves as an inspiration and can be replaced with your own design.