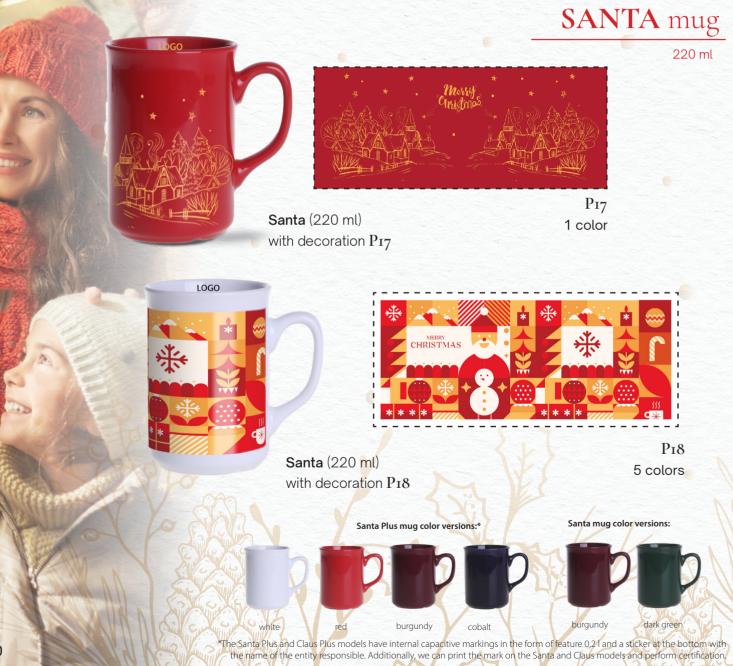

### Get inspired by the unique atmosphere of Christmas fairs

Discover our unique Santa and Claus models dedicated to fairs and Christmas events. They have been specially designed with prints, they will fit perfectly into the winter climate and add a unique atmosphere to Christmas Eve meetings.

#### **CLAUS** mug

220 ml

\*\*The designs presented in the visualizations can be applied to any color version of the Santa and Claus mugs.