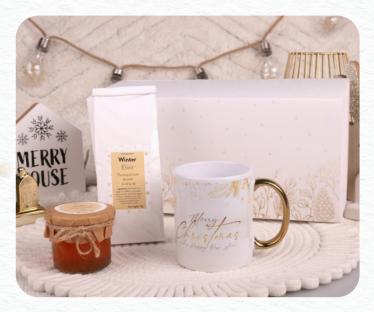

#### 3. Merry Magic

A unique Tomek Art Glow sublimation mug with a gold handle finish, in a set with aromatic "Winter Elixir" tea and golden multiflower honey. Set in a dedicated Merry package with a selected decoration.\*

Specification of the presented decoration: P3 (sublimation)

Merry packaging options - see page 14-15

25