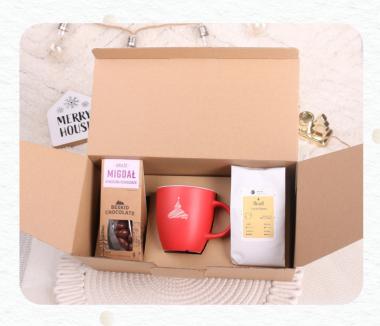

### 4. Snowy Delight

An impressive, distinguished by its unique matte surface, the Fiord Matt mug in red with a white interior combined with full-aroma craft ground coffee Arabica Brazil Cerrado Mineiro and almonds immersed in milk chocolate. Set in a dedicated Merry package with a selected decoration.\*

Specification of the presented decoration: P4 (1 color) Merry packaging options - see page 14-15

- DRAŻE -MIGDAŁ

BESKID

Brazil