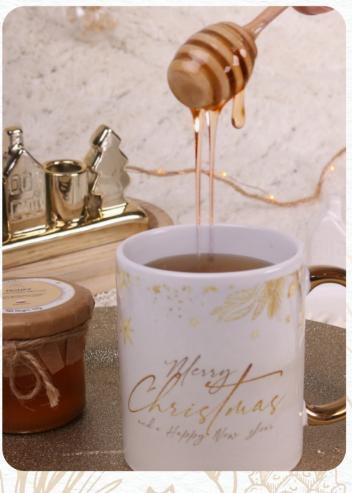

#### 3. Merry Magic

A unique Tomek Art Glow sublimation mug with a gold handle finish, in a set with aromatic "Winter Elixir" tea and golden multiflower honey. Set in a dedicated Merry package with a selected decoration.\*

Specification of the presented decoration: P3 (sublimation)

Merry packaging options - see page 14-15

25