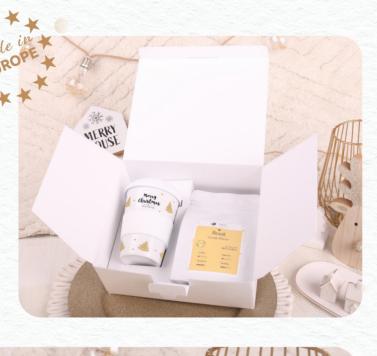

### 5. Chilly Charm

The subtle porcelain Vision set cup with exquisite raspberry jam creates a duet that will make every winter day more pleasant, adding warmth and sweetness. Set in dedicated Enlight packaging with a selected decoration.\*

> Specification of the presented decoration: P5 (2 colors)

Enlight packaging options - see page 14-15

\*The presented decoration serves as an inspiration and can be replaced with your own design.