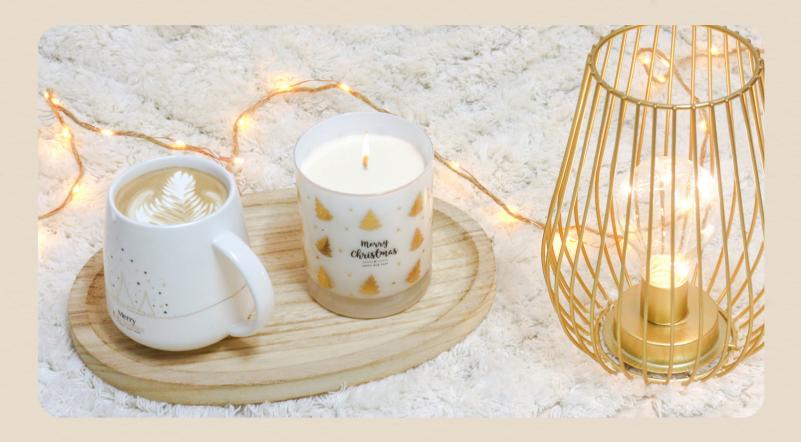

#### 1. Snowflake Sparkle

A luxurious set consisting of an elegant Prince mug and a refined Finesse candle made of prestigious Fine Bone China porcelain. The candle is filled with ecological soy wax with the scent of Christmas Mulberry. The set is in a dedicated Snowy package with a selected decoration.

Specification of the presented decoration: P1 (2 colors)

Snowy packaging options - see page 14-15