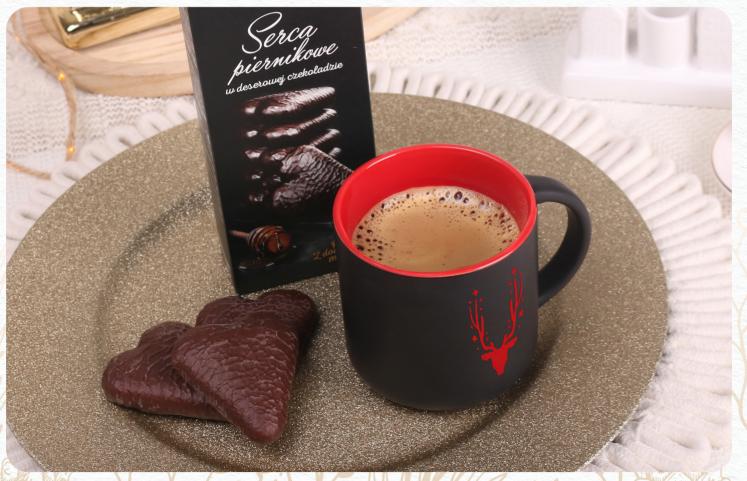

### 4. Snowy Delight

An impressive, distinguished by its unique matte surface, the Fiord Matt mug in red with a white interior combined with full-aroma craft ground coffee Arabica Brazil Cerrado Mineiro and almonds immersed in milk chocolate. Set in a dedicated Merry package with a selected decoration.\*

Specification of the presented decoration: P4 (1 color) Merry packaging options - see page 14-15

- DRAŻE -MIGDAŁ

BESKID

Brazil