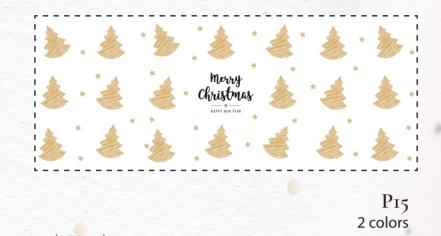

P<sub>4</sub> 1 color

Dream Set (150 ml) with decoration P11

P11 1 color

17

Flara (253 ml) with decoration P15

Wizard (438 ml) with decoration P16

P16 2 colors E

Merry