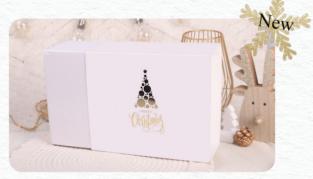

### Strengthen the unique brand message with dedicated packaging

Now you can enrich the gift with a new packaging finish - elegant snowy white.\* Don't forget to choose the packaging available as a standard unique personalized sleeve with one of two prints to choose from or your own design on the entire surface. You can also choose the premium version with a dazzling gilding marking.

#### 1. Choose the packaging color

Elegant snow white

Enhanced snowy white version

New

Standard eco version

\*The standard version is the "eco" packaging with a personalized sleeve, the version with a snowy white finish is an additional option