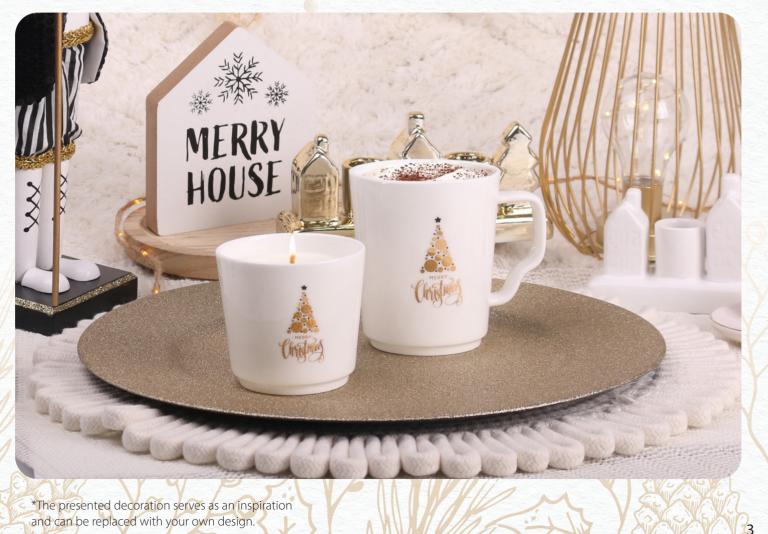

### Strengthen the unique brand message with dedicated packaging

Now you can enrich the gift with a new packaging finish - elegant snowy white.\* Don't forget to choose the packaging available as a standard unique personalized sleeve with one of two prints to choose from or your own design on the entire surface. You can also choose the premium version with a dazzling gilding marking.

#### 1. Choose the packaging color

Elegant snow white

Enhanced snowy white version

New

Standard eco version

\*The standard version is the "eco" packaging with a personalized sleeve, the version with a snowy white finish is an additional option