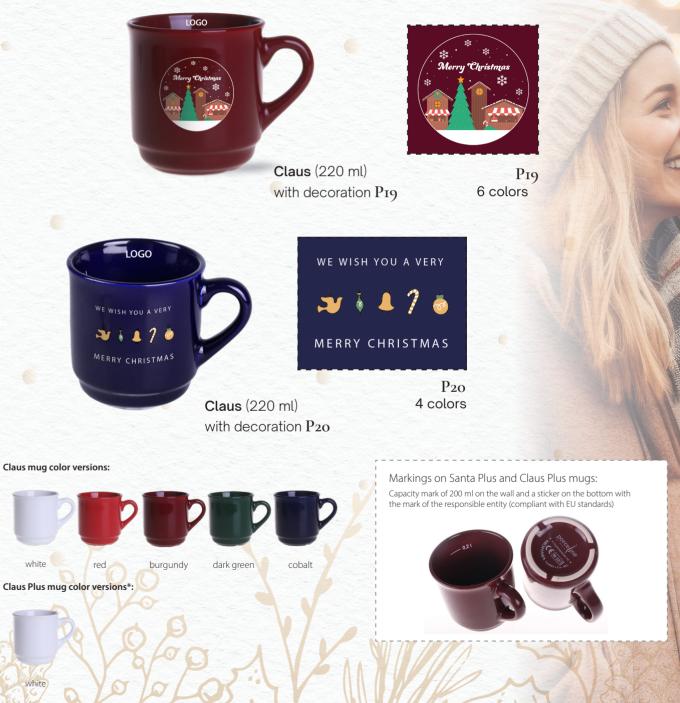

### Get inspired by the unique atmosphere of Christmas fairs

Discover our unique Santa and Claus models dedicated to fairs and Christmas events. They have been specially designed with prints, they will fit perfectly into the winter climate and add a unique atmosphere to Christmas Eve meetings.

#### **CLAUS** mug

220 ml

\*\*The designs presented in the visualizations can be applied to any color version of the Santa and Claus mugs.