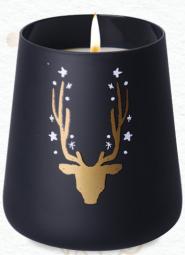

#### Specification of the presented decoration: P9 (Galaxy Digital 360)

Enlight packaging options - see page 14-15

\*The presented decoration serves as an inspiration and can be replaced with your own design.