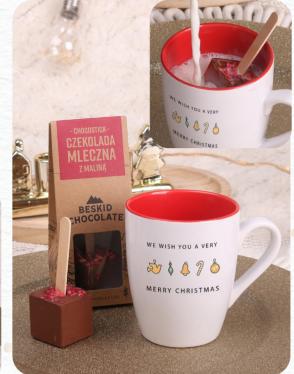

### 4. Snowy Delight

An impressive, distinguished by its unique matte surface, the Fiord Matt mug in red with a white interior combined with full-aroma craft ground coffee Arabica Brazil Cerrado Mineiro and almonds immersed in milk chocolate. Set in a dedicated Merry package with a selected decoration.\*

Specification of the presented decoration: P4 (1 color) Merry packaging options - see page 14-15

- DRAŻE -MIGDAŁ

BESKID

Brazil