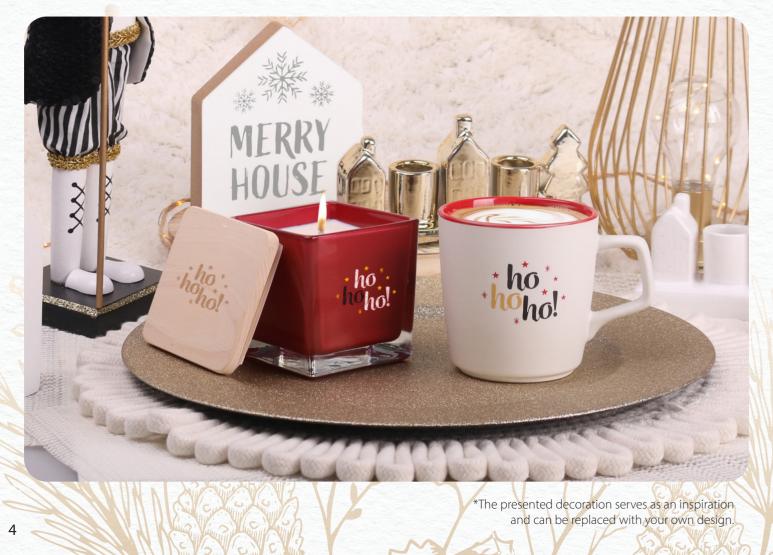

#### 2. Christmas Glow

A combination of a customized matte Barrel Pure mug with a red interior and a 300 ml Cube candle filled with Brownie scented soy wax. Set in a dedicated Snowy packaging with a selected decoration.\*

Specification of the presented decoration: P2 (4 colors)

Snowy packaging options - see page 14-15