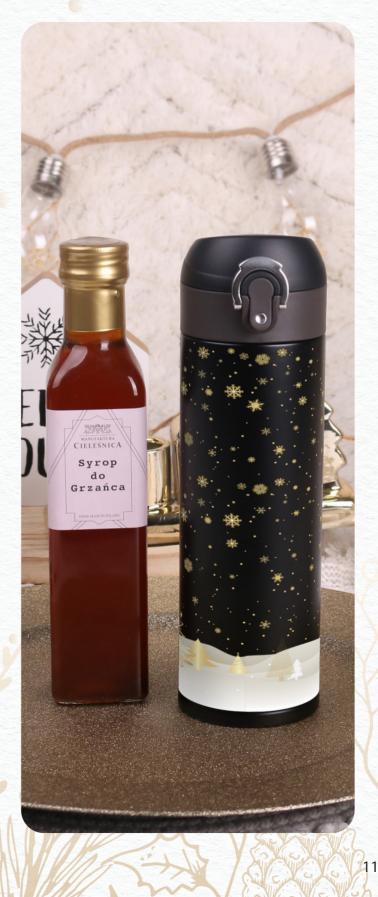

### 9. Frosty Cheer

Perfect for winter trips, a warming set consisting of a Mars thermal mug, ideally suited for sophisticated decorations, and a "mulled wine" syrup full of aromatic spices, which will enhance the taste of tea, coffee, red wine or desserts. Set in a dedicated Snowy package with a selected decoration.\*

#### Specification of the presented decoration: P9 (Galaxy Digital 360)

Enlight packaging options - see page 14-15

\*The presented decoration serves as an inspiration and can be replaced with your own design.