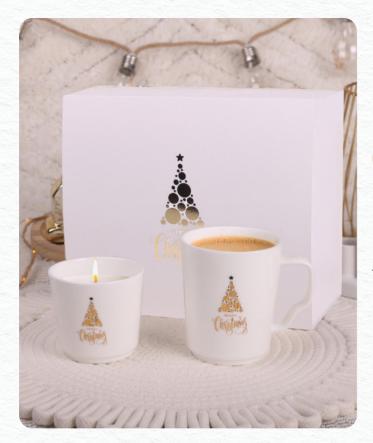

#### 1. Snowflake Sparkle

A luxurious set consisting of an elegant Prince mug and a refined Finesse candle made of prestigious Fine Bone China porcelain. The candle is filled with ecological soy wax with the scent of Christmas Mulberry. The set is in a dedicated Snowy package with a selected decoration.

Specification of the presented decoration: P1 (2 colors)

Snowy packaging options - see page 14-15