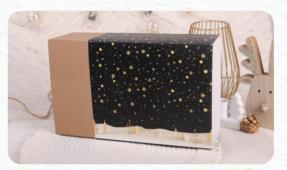

### Strengthen the unique brand message with dedicated packaging

Now you can enrich the gift with a new packaging finish - elegant snowy white.\* Don't forget to choose the packaging available as a standard unique personalized sleeve with one of two prints to choose from or your own design on the entire surface. You can also choose the premium version with a dazzling gilding marking.

#### 1. Choose the packaging color

Elegant snow white

Enhanced snowy white version

New

Standard eco version

\*The standard version is the "eco" packaging with a personalized sleeve, the version with a snowy white finish is an additional option