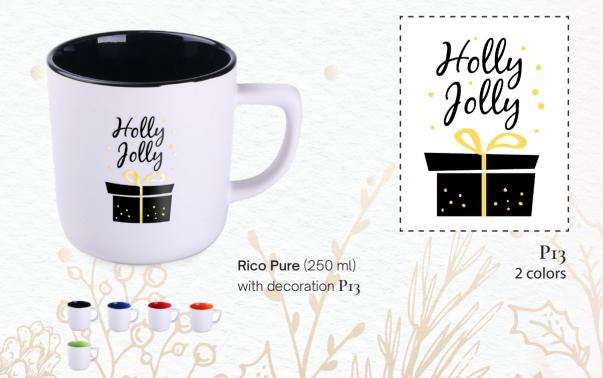

### Unique gifts with ready prints

The winter season is the perfect time to take advantage of your gratitude by giving unique gifts. That's why we prepared the proposition of personalized models with winter prints, which are perfectly highlighted by promoted brands and introduce an amazing atmosphere in every environment.

You can choose personalized packaging for each model.

Move to the world of winter motifs and surprise your customers with a unique gift.

Merry Christmas Merry P12 Melody (350 ml) 2 colors with decoration P12