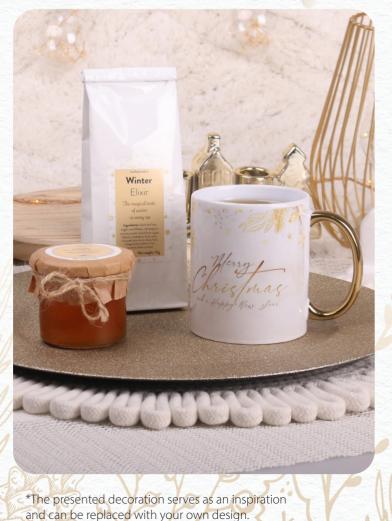

#### 3. Merry Magic

A unique Tomek Art Glow sublimation mug with a gold handle finish, in a set with aromatic "Winter Elixir" tea and golden multiflower honey. Set in a dedicated Merry package with a selected decoration.\*

Specification of the presented decoration: P3 (sublimation)

Merry packaging options - see page 14-15

25