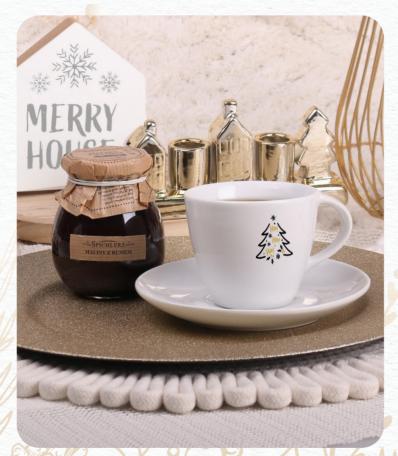

#### 3. Merry Magic

A unique Tomek Art Glow sublimation mug with a gold handle finish, in a set with aromatic "Winter Elixir" tea and golden multiflower honey. Set in a dedicated Merry package with a selected decoration.\*

Specification of the presented decoration: P3 (sublimation)

Merry packaging options - see page 14-15

25