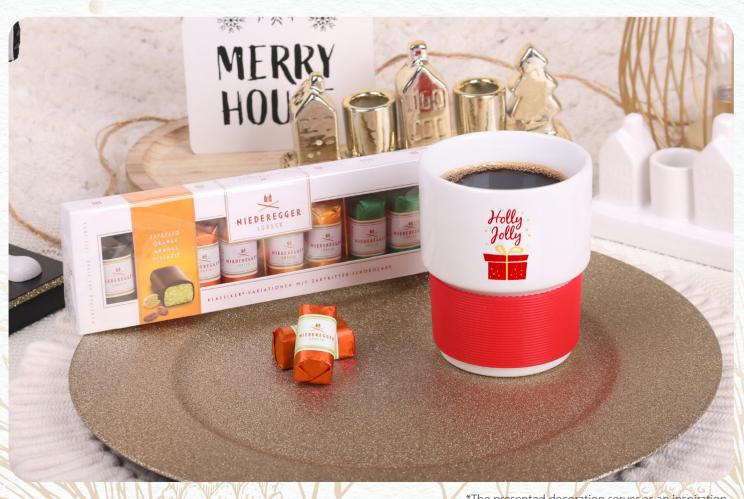

#### 8. Holiday Harmony

Beautiful Freddo Plus porcelain mug in retro style with a dedicated, available in many color variants, band protecting hands from overheating, together with luxurious Niederegger chocolates create a set perfect for connoisseurs. Mug made of European porcelain. Set in dedicated Snowy packaging with selected decoration.\*

Specification of the presented decoration: P8 (2 colors) Snowy packaging options - see page 14-15

\*The presented decoration serves as an inspiration and can be replaced with your own design.

RRY

Tarter and the second