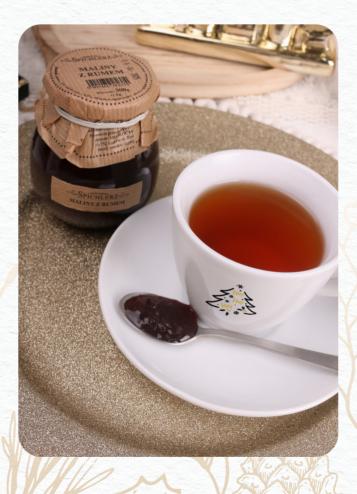

#### 3. Merry Magic

A unique Tomek Art Glow sublimation mug with a gold handle finish, in a set with aromatic "Winter Elixir" tea and golden multiflower honey. Set in a dedicated Merry package with a selected decoration.\*

Specification of the presented decoration: P3 (sublimation)

Merry packaging options - see page 14-15

25