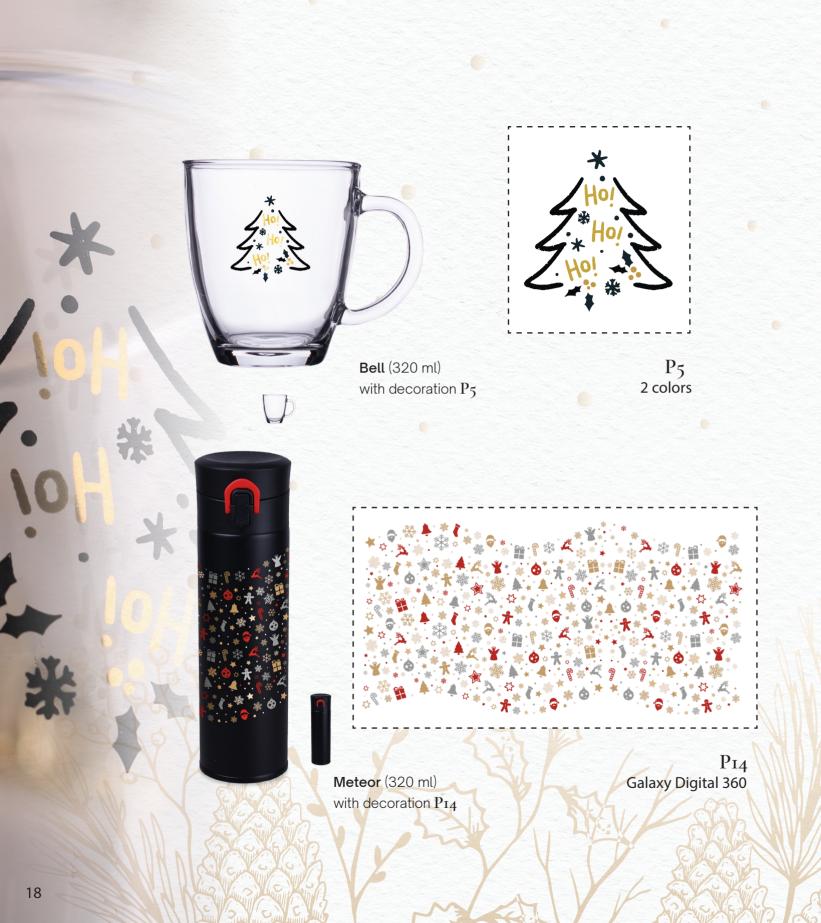

### 5. Chilly Charm

The subtle porcelain Vision set cup with exquisite raspberry jam creates a duet that will make every winter day more pleasant, adding warmth and sweetness. Set in dedicated Enlight packaging with a selected decoration.\*

> Specification of the presented decoration: P5 (2 colors)

Enlight packaging options - see page 14-15

\*The presented decoration serves as an inspiration and can be replaced with your own design.

### 9. Frosty Cheer

Perfect for winter trips, a warming set consisting of a Mars thermal mug, ideally suited for sophisticated decorations, and a "mulled wine" syrup full of aromatic spices, which will enhance the taste of tea, coffee, red wine or desserts. Set in a dedicated Snowy package with a selected decoration.\*

#### Specification of the presented decoration: P9 (Galaxy Digital 360)

Enlight packaging options - see page 14-15

\*The presented decoration serves as an inspiration and can be replaced with your own design.