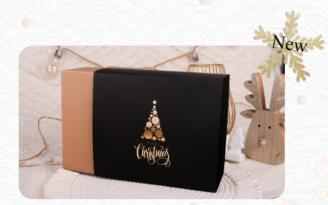

### Strengthen the unique brand message with dedicated packaging

Now you can enrich the gift with a new packaging finish - elegant snowy white.\* Don't forget to choose the packaging available as a standard unique personalized sleeve with one of two prints to choose from or your own design on the entire surface. You can also choose the premium version with a dazzling gilding marking.

#### 1. Choose the packaging color

Elegant snow white

Enhanced snowy white version

New

Standard eco version

\*The standard version is the "eco" packaging with a personalized sleeve, the version with a snowy white finish is an additional option