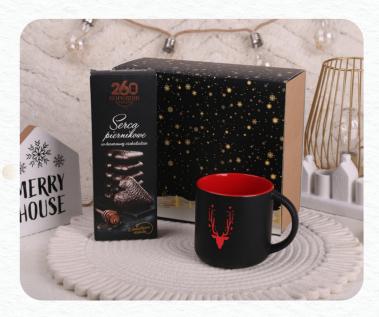

### 4. Snowy Delight

An impressive, distinguished by its unique matte surface, the Fiord Matt mug in red with a white interior combined with full-aroma craft ground coffee Arabica Brazil Cerrado Mineiro and almonds immersed in milk chocolate. Set in a dedicated Merry package with a selected decoration.\*

Specification of the presented decoration: P4 (1 color) Merry packaging options - see page 14-15

- DRAŻE -MIGDAŁ

BESKID

Brazil