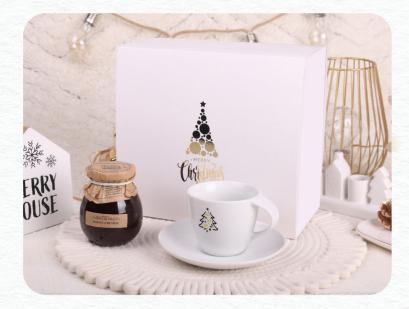

### 5. Chilly Charm

The subtle porcelain Vision set cup with exquisite raspberry jam creates a duet that will make every winter day more pleasant, adding warmth and sweetness. Set in dedicated Enlight packaging with a selected decoration.\*

> Specification of the presented decoration: P5 (2 colors)

Enlight packaging options - see page 14-15

\*The presented decoration serves as an inspiration and can be replaced with your own design.