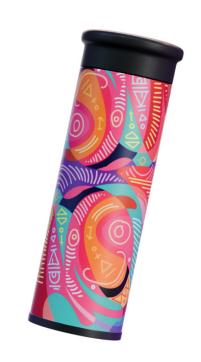

## Color on the entire surface

From now on, you don't have to limit your creativity in any way. Highlight your brand by choosing a multi-color print on the entire surface of the mug!

## Photorealistic 360° effect

Get a print in photorealistic quality and cover the entire surface of the thermos mug with it, thanks to our 360° printing technology.