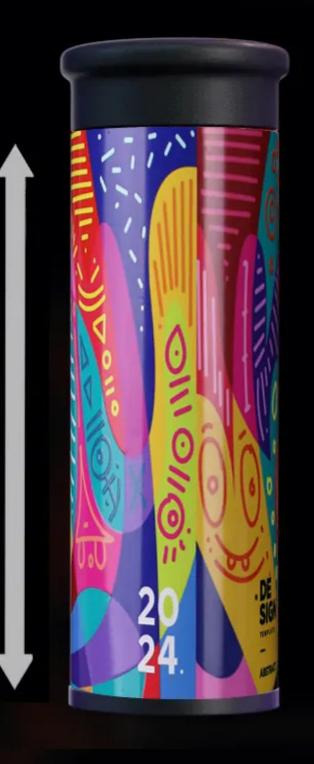

## Amazing 360° effect

New dimension of branding with the improved print Galaxy 360°

Are you looking for unique creative possibilities for decorating thermal mugs?

Discover our new improved Galaxy 360° print! Spectacular "wow" effect thanks to full-color and spatial print on the entire surface of the mug!

## Color on the entire surface

From now on, you don't have to limit your creativity in any way. Highlight your brand by choosing a multi-color print on the entire surface of the mug!

## Play with space

To enhance the marketing effect, opt for a unique spatial 3D message.