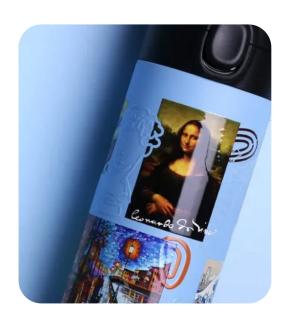

## Photorealistic 360° effect

Get a print in photorealistic quality and cover the entire surface of the thermos mug with it, thanks to our 360° printing technology.